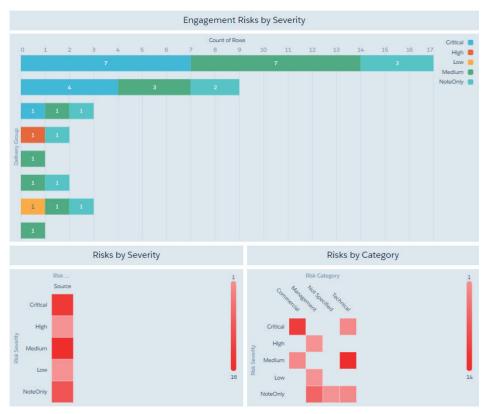

# **Risk Analysis Dashboard**

The Risk Analysis Dashboard gives operational analysts the ability to identify and drill-down into key Risks for Engagements within their Portfolio or Program which are most likely to impact their business.

The analysis may be broken down by:

- ► Account
- ► Business Unit
- Probability
- ► Impact
- Category Risks