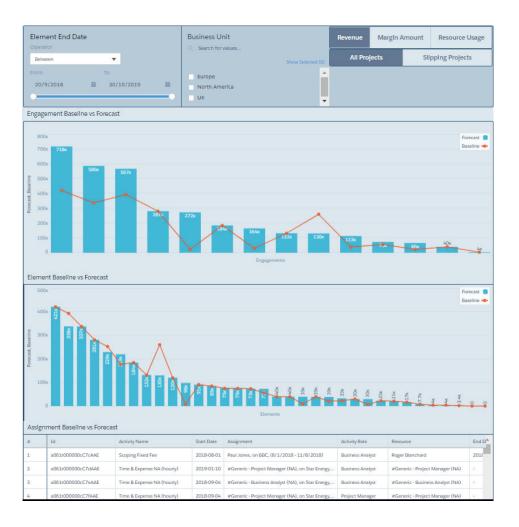

## **Engagement Analysis Dashboard**

The Engagement Analysis Dashboard provides operational analysts with the ability to compare revenue, margin and usage baselines with the equivalent forecast value of each. This allows users to highlight worst-performing projects and to drill-down and identify the root cause of under-performance. The Dashboard may also be filtered to show projects that are slipping.

The analysis may be broken down by:

- ▶ Business Unit
- ▶ Date