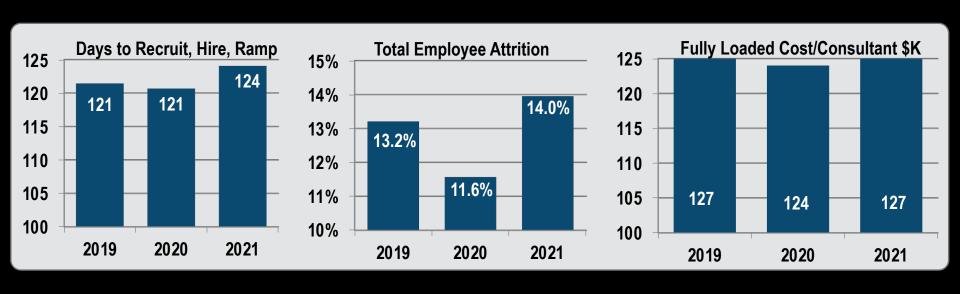

| 0.6%                 | 6.3%            | 14.6%            | 19.9%                     | 30.1%                |

# **GROWTH, PROFIT AND UTILIZATION**



# SUCCESSFUL STRATEGIES

WHAT IS WORKING

WHAT IS NOT

Global

**Specialization** 

Service Packaging, Recurring Revenue

**Virtual Teams, Facilities** 

Reputation and Quality

**Integrated Sales, Delivery & Finance Systems** 

Horizontal

Generalization

**Complex, Custom** 

**High Overhead, Price Reductions** 

**Lowest Cost** 

**Silo'ed Functions, Legacy Applications** 



# **TALENT TRENDS OF NOTE**



# TALENT TRENDS OF NOTE



# **SERVICE EXECUTION TRENDS OF NOTE**





## **LEADERS FOCUS ON QUALITY & REPEATABILITY**



#### **Service Packaging**

- Knowledge Capture
- IP development
- Repeatable frameworks



#### **Quality Management**

- Consistent service delivery methods & tools
- Project dashboard budget to actual visibility
- Project Management Office
- Quality reviews



#### Resource Management Effectiveness

- CRM & PSA Integration
- Capacity planning
- Recruiting tied to resource plan
- PSA resource management
- Billable utilization

## SERVICE EXECUTION: BEST PRACTICES

| Key Performance Indicator (KPI)              | Best  | Rest  | <b>A</b> |
|----------------------------------------------|-------|-------|----------|
| Average project staffing time (days)         | 9.37  | 9.66  | 3%       |
| Av