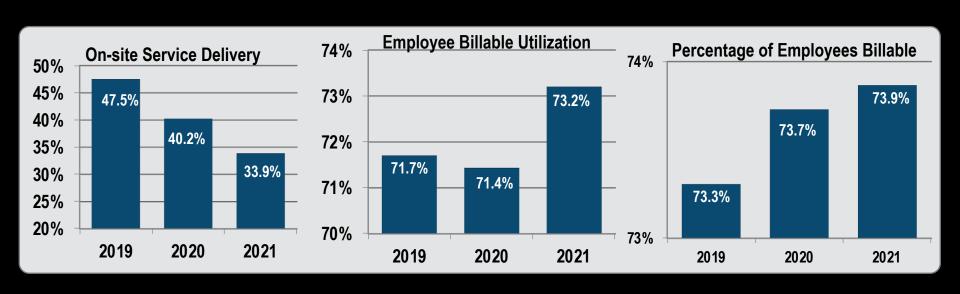

# **SERVICE EXECUTION TRENDS OF NOTE**

## SERVICE EXECUTION: BEST PRACTICES

| Key Performance Indicator (KPI)              | Best  | Rest  | <b>A</b> |
|----------------------------------------------|-------|-------|----------|
| Average project staffing time (days)         | 9.37  | 9.66  | 3%       |
| Average revenue per project (k)              | \$260 | \$151 | 72%      |
| Projects delivered on-time                   | 86.9% | 77.6% | 12%      |
| Average project overrun                      | 6.3%  | 8.8%  | 29%      |
| Use a standardized delivery methodology      | 75.0% | 66.9% | 12%      |
| Project margin for time & materials projects | 46.3% | 31.8% | 46%      |
| Average project margin — subs, offshore      | 40.2% | 23.0% | 75%      |
| Onsite delivery                              | 21.5% | 39.4% | -45%     |