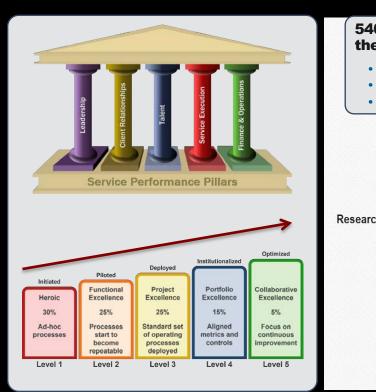

#### PS MATURITY™ PROGRESSION: EVALUATE AND IMPROVE MATURITY

|                         |                                            |                                           |                                                        |                                                 | LEVEL 5                                                 |
|-------------------------|--------------------------------------------|-------------------------------------------|--------------------------------------------------------|-------------------------------------------------|---------------------------------------------------------|
|                         |                                            |                                           |                                                        | LEVEL 4                                         |                                                         |
|                         |                                            |                                           | LEVEL 3                                                |                                                 | OPTIMIZED                                               |
|                         | LEVEL 2                                    |                                           |                                                        | INSTITUTIONALIZED                               | Visionary, Agile,                                       |
|                         | LEVEL 1                                    | DII 0777                                  | <b>DEPLOYED</b> Basics in Place for all                |                                                 | Innovative, Continuous                                  |
| Maturity                | AD HOC<br>Opportunistic                    | PILOTED Pockets of Excellence             | key elements                                           | In Organization's DNA                           | Improvement                                             |
| Leadership              | Ad Hoc, Reactive,<br>Tactical              | Strategy & Business<br>Plan emerges       | Strategic growth plan translated into portfolio        | Market Dominance                                | Visionary, agile,<br>innovative, aligned                |
| Client<br>Relationships | Tactical<br>Reactive<br>Instinctive        | Campaign-Driven<br>Point Solutions        | Programmatic,<br>comprehensive<br>solutions            | Strategic, global<br>brand,<br>Quantified value | Industry-leading,<br>innovative, trusted<br>advisors    |
| Talent                  | Jack of All Trades<br>Heroic               | Defined roles, skills, comp. measurements | Skill & Career<br>planning,, Employee<br>Engagement.   | Integrated Talent<br>Management plan            | Thought-leading<br>Industry-leading<br>Trusted Advisors |
| Service<br>Execution    | Manual<br>Inconsistent                     | Standard methodology<br>& tools           | Global, consistent<br>methods, tools,<br>standards, IP | Resource Mgmt.<br>Knowledge Mgmt.<br>PMO, IP    | Collaboration,<br>advanced systems,<br>tools            |
| Finance & Operations    | Reactive, inconsistent systems and metrics | Budget, metrics, controls introduced      | Integrated systems,<br>budget, metrics,<br>controls    | Streamlined, real-time, self-service            | Real-time analysis & insight                            |

# MATURITY MATTERS! 2022 PS MATURITY<sup>TM</sup> BENCHMARK RESULTS BASED ON 540 FIRMS

| Collect Covering Cove | Level 1<br>Initiated | Level 2 Piloted | Level 3 Deployed | Level 4 Institutionalized | Level 5<br>Optimized |
|--------------------------------------------------------------------------------------------------------------------------------------------------------------------------------------------------------------------------------------------------------------------------------------------------------------------------------------------------------------------------------------------------------------------------------------------------------------------------------------------------------------------------------------------------------------------------------------------------------------------------------------------------------------------------------------------------------------------------------------------------------------------------------------------------------------------------------------------------------------------------------------------------------------------------------------------------------------------------------------------------------------------------------------------------------------------------------------------------------------------------------------------------------------------------------------------------------------------------------------------------------------------------------------------------------------------------------------------------------------------------------------------------------------------------------------------------------------------------------------------------------------------------------------------------------------------------------------------------------------------------------------------------------------------------------------------------------------------------------------------------------------------------------------------------------------------------------------------------------------------------------------------------------------------------------------------------------------------------------------------------------------------------------------------------------------------------------------------------------------------------------|----------------------|-----------------|------------------|---------------------------|----------------------|
| Cese Cram  Consecution  Consecu |                      |                 |                  |                           |                      |
| Employee Transfer Overhead                                                                                                                                                                                                                                                                                                                                                                                                                                                                                                                                                                                                                                                                                                                                                                                                                                                                                                                                                                                                                                                                                                                                                                                                                                                                                                                                                                                                                                                                                                                                                                                                                                                                                                                                                                                                                                                                                                                                                                                                                                                                                                     |                      |                 |                  |                           |                      |
| Firms                                                                                                                                                                                                                                                                                                                                                                                                                                                                                                                                                                                                                                                                                                                                                                                                                                                                                                                                                                                                                                                                                                                                                                                                                                                                                                                                                                                                                                                                                                                                                                                                                                                                                                                                                                                                                                                                                                                                                                                                                                                                                                                          | 161                  | 135             | 135              | 81                        | 28                   |
| Year-over-year change in PS revenue                                                                                                                                                                                                                                                                                                                                                                                                                                                                                                                                                                                                                                                                                                                                                                                                                                                                                                                                                                                                                                                                                                                                                                                                                                                                                                                                                                                                                                                                                                                                                                                                                                                                                                                                                                                                                                                                                                                                                                                                                                                                                            | 9.4%                 | 9.6%            | 9.8%             | 13.5%                     | 17.4%                |
| Deal pipeline / quarterly bookings forecast                                                                                                                                                                                                                                                                                                                                                                                                                                                                                                                                                                                                                                                                                                                                                                                                                                                                                                                                                                                                                                                                                                                                                                                                                                                                                                                                                                                                                                                                                                                                                                                                                                                                                                                                                                                                                                                                                                                                                                                                                                                                                    | 110%                 | 165%            | 189%             | 213%                      | 265%                 |
| Bid-to-win ratio (per 10 bids)                                                                                                                                                                                                                                                                                                                                                                                                                                                                                                                                                                                                                                                                                                                                                                                                                                                                                                                                                                                                                                                                                                                                                                                                                                                                                                                                                                                                                                                                                                                                                                                                                                                                                                                                                                                                                                                                                                                                                                                                                                                                                                 | 2.90                 | 4.21            | 5.54             | 6.41                      | 7.54                 |
| Employee billable utilization                                                                                                                                                                                                                                                                                                                                                                                                                                                                                                                                                                                                                                                                                                                                                                                                                                                                                                                                                                                                                                                                                                                                                                                                                                                                                                                                                                                                                                                                                                                                                                                                                                                                                                                                                                                                                                                                                                                                                                                                                                                                                                  | 57.3%                | 68.2%           | 77.2%            | 77.5%                     | 82.5%                |
| Projects delivered on-time                                                                                                                                                                                                                                                                                                                                                                                                                                                                                                                                                                                                                                                                                                                                                                                                                                                                                                                                                                                                                                                                                                                                                                                                                                                                                                                                                                                                                                                                                                                                                                                                                                                                                                                                                                                                                                                                                                                                                                                                                                                                                                     | 65.0%                | 76.5%           | 80.7%            | 85.6%                     | 89.6%                |
| Project margin                                                                                                                                                                                                                                                                                                                                                                                                                                                                                                                                                                                                                                                                                                                                                                                                                                                                                                                                                                                                                                                                                                                                                                                                                                                                                                                                                                                                                                                                                                                                                                                                                                                                                                                                                                                                                                                                                                                                                                                                                                                                                                                 | 15.4%                | 26.4%           | 37.7%            | 47.2%                     | 55.0%                |
| Annual revenue per billable consultant (k)                                                                                                                                                                                                                                                                                                                                                                                                                                                                                                                                                                                                                                                                                                                                                                                                                                                                                                                                                                                                                                                                                                                                                                                                                                                                                                                                                                                                                                                                                                                                                                                                                                                                                                                                                                                                                                                                                                                                                                                                                                                                                     | \$84                 | \$150           | \$208            | \$253                     | \$276                |
| Profit (EBITDA %)                                                                                                                                                                                                                                                                                                                                                                                                                                                                                                                                                                                                                                                                                                                                                                                                                                                                                                                                                                                                                                                                                                                                                                                                                                                                                                                                                                                                                                                                                                                                                                                                                                                                                                                                                                                                                                                                                                                                                                                                                                                                                                              | 0.6%                 | 6.3%            | 14.6%            | 19.9%                     | 30.1%                |