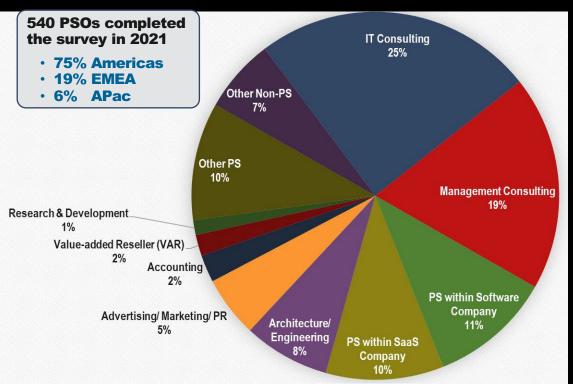

#### 2022 PROFESSIONAL SERVICES MATURITY™ BENCHMARK

# MATURITY MATTERS! 2022 PS MATURITY<sup>TM</sup> BENCHMARK RESULTS BASED ON 540 FIRMS

| Collect Covering Cove | Level 1<br>Initiated | Level 2 Piloted | Level 3 Deployed | Level 4 Institutionalized | Level 5<br>Optimized |
|--------------------------------------------------------------------------------------------------------------------------------------------------------------------------------------------------------------------------------------------------------------------------------------------------------------------------------------------------------------------------------------------------------------------------------------------------------------------------------------------------------------------------------------------------------------------------------------------------------------------------------------------------------------------------------------------------------------------------------------------------------------------------------------------------------------------------------------------------------------------------------------------------------------------------------------------------------------------------------------------------------------------------------------------------------------------------------------------------------------------------------------------------------------------------------------------------------------------------------------------------------------------------------------------------------------------------------------------------------------------------------------------------------------------------------------------------------------------------------------------------------------------------------------------------------------------------------------------------------------------------------------------------------------------------------------------------------------------------------------------------------------------------------------------------------------------------------------------------------------------------------------------------------------------------------------------------------------------------------------------------------------------------------------------------------------------------------------------------------------------------------|----------------------|-----------------|------------------|---------------------------|----------------------|
| Cese Cram  Consecution  Consecu |                      |                 |                  |                           |                      |
| Employee Transfer Overhead                                                                                                                                                                                                                                                                                                                                                                                                                                                                                                                                                                                                                                                                                                                                                                                                                                                                                                                                                                                                                                                                                                                                                                                                                                                                                                                                                                                                                                                                                                                                                                                                                                                                                                                                                                                                                                                                                                                                                                                                                                                                                                     |                      |                 |                  |                           |                      |
| Firms                                                                                                                                                                                                                                                                                                                                                                                                                                                                                                                                                                                                                                                                                                                                                                                                                                                                                                                                                                                                                                                                                                                                                                                                                                                                                                                                                                                                                                                                                                                                                                                                                                                                                                                                                                                                                                                                                                                                                                                                                                                                                                                          | 161                  | 135             | 135              | 81                        | 28                   |
| Year-over-year change in PS revenue                                                                                                                                                                                                                                                                                                                                                                                                                                                                                                                                                                                                                                                                                                                                                                                                                                                                                                                                                                                                                                                                                                                                                                                                                                                                                                                                                                                                                                                                                                                                                                                                                                                                                                                                                                                                                                                                                                                                                                                                                                                                                            | 9.4%                 | 9.6%            | 9.8%             | 13.5%                     | 17.4%                |
| Deal pipeline / quarterly bookings forecast                                                                                                                                                                                                                                                                                                                                                                                                                                                                                                                                                                                                                                                                                                                                                                                                                                                                                                                                                                                                                                                                                                                                                                                                                                                                                                                                                                                                                                                                                                                                                                                                                                                                                                                                                                                                                                                                                                                                                                                                                                                                                    | 110%                 | 165%            | 189%             | 213%                      | 265%                 |
| Bid-to-win ratio (per 10 bids)                                                                                                                                                                                                                                                                                                                                                                                                                                                                                                                                                                                                                                                                                                                                                                                                                                                                                                                                                                                                                                                                                                                                                                                                                                                                                                                                                                                                                                                                                                                                                                                                                                                                                                                                                                                                                                                                                                                                                                                                                                                                                                 | 2.90                 | 4.21            | 5.54             | 6.41                      | 7.54                 |
| Employee billable utilization                                                                                                                                                                                                                                                                                                                                                                                                                                                                                                                                                                                                                                                                                                                                                                                                                                                                                                                                                                                                                                                                                                                                                                                                                                                                                                                                                                                                                                                                                                                                                                                                                                                                                                                                                                                                                                                                                                                                                                                                                                                                                                  | 57.3%                | 68.2%           | 77.2%            | 77.5%                     | 82.5%                |
| Projects delivered on-time                                                                                                                                                                                                                                                                                                                                                                                                                                                                                                                                                                                                                                                                                                                                                                                                                                                                                                                                                                                                                                                                                                                                                                                                                                                                                                                                                                                                                                                                                                                                                                                                                                                                                                                                                                                                                                                                                                                                                                                                                                                                                                     | 65.0%                | 76.5%           | 80.7%            | 85.6%                     | 89.6%                |
| Project margin                                                                                                                                                                                                                                                                                                                                                                                                                                                                                                                                                                                                                                                                                                                                                                                                                                                                                                                                                                                                                                                                                                                                                                                                                                                                                                                                                                                                                                                                                                                                                                                                                                                                                                                                                                                                                                                                                                                                                                                                                                                                                                                 | 15.4%                | 26.4%           | 37.7%            | 47.2%                     | 55.0%                |
| Annual revenue per billable consultant (k)                                                                                                                                                                                                                                                                                                                                                                                                                                                                                                                                                                                                                                                                                                                                                                                                                                                                                                                                                                                                                                                                                                                                                                                                                                                                                                                                                                                                                                                                                                                                                                                                                                                                                                                                                                                                                                                                                                                                                                                                                                                                                     | \$84                 | \$150           | \$208            | \$253                     | \$276                |
| Profit (EBITDA %)                                                                                                                                                                                                                                                                                                                                                                                                                                                                                                                                                                                                                                                                                                                                                                                                                                                                                                                                                                                                                                                                                                                                                                                                                                                                                                                                                                                                                                                                                                                                                                                                                                                                                                                                                                                                                                                                                                                                                                                                                                                                                                              | 0.6%                 | 6.3%            | 14.6%            | 19.9%                     | 30.1%                |