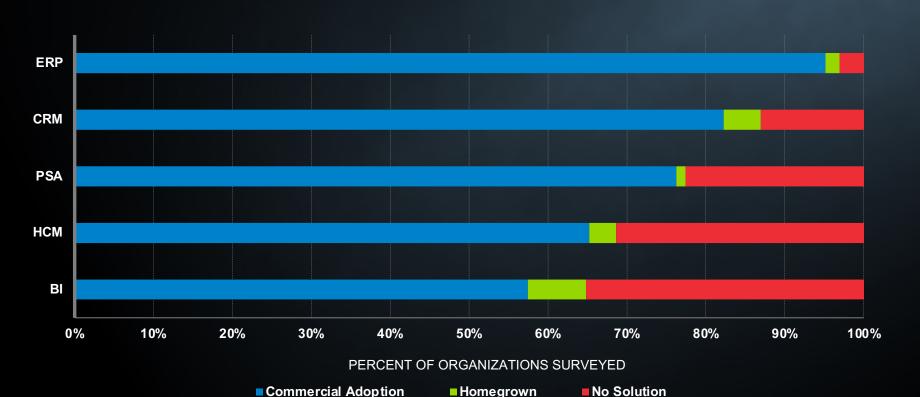

72.0%               | 27.9                               | 9.1%               | \$199                      | 3.44                          |
| 4                                            | 50.1%       | 77.0%               | 30.1                               | 7.2%               | \$207                      | 3.85                          |
| 5 – great                                    | 11.8%       | 78.1%               | 33.0                               | 6.0%               | <b>\$226</b>               | 4.25                          |
| Total/Average                                | 100.0%      | 74.9%               | 29.4                               | 8.3%               | \$205                      | 3.68                          |



# PS BUSINESS APPLICATION MARKET ADOPTION



# **PSA DRIVES PERFORMANCE IMPROVEMENT**

COMPARISON OF 270 PSOS WITH PSA TO 115 PSOS WITHOUT PSA

#### BENEFITS OF A PSA SOLUTION

Year over year PS revenue growth



Increase in project margin



Increase in size of deal pipeline

Increase in revenue per consultant



Increase in Revenue Per Employee



Billable Utilization increased by



## Unlock Dynamic Resource Optimization

Field the Best Team, Every Time

See the Full Picture

**Transform Outcomes** 

Fits the Way You Work

Resource optimization engine, across resource value chain

Unified data model + insights engine

Outcome chain methodology, domain expertise Integrations & Workflows

# Achieve Transformational Outcomes

- Innovation beyond operational excellence
- Delivering value for all users in the services industry