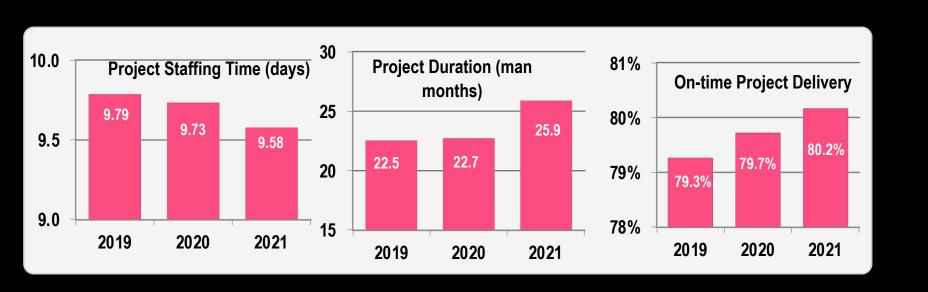

## SERVICE EXECUTION: BEST PRACTICES

| Key Performance Indicator (KPI)              | Best  | Rest  | <b>A</b> |
|----------------------------------------------|-------|-------|----------|
| Average project staffing time (days)         | 9.37  | 9.66  | 3%       |
| Average revenue per project (k)              | \$260 | \$151 | 72%      |
| Projects delivered on-time                   | 86.9% | 77.6% | 12%      |
| Average project overrun                      | 6.3%  | 8.8%  | 29%      |
| Use a standardized delivery methodology      | 75.0% | 66.9% | 12%      |
| Project margin for time & materials projects | 46.3% | 31.8% | 46%      |
| Average project margin — subs, offshore      | 40.2% | 23.0% | 75%      |
| Onsite delivery                              | 21.5% | 39.4% | -45%     |